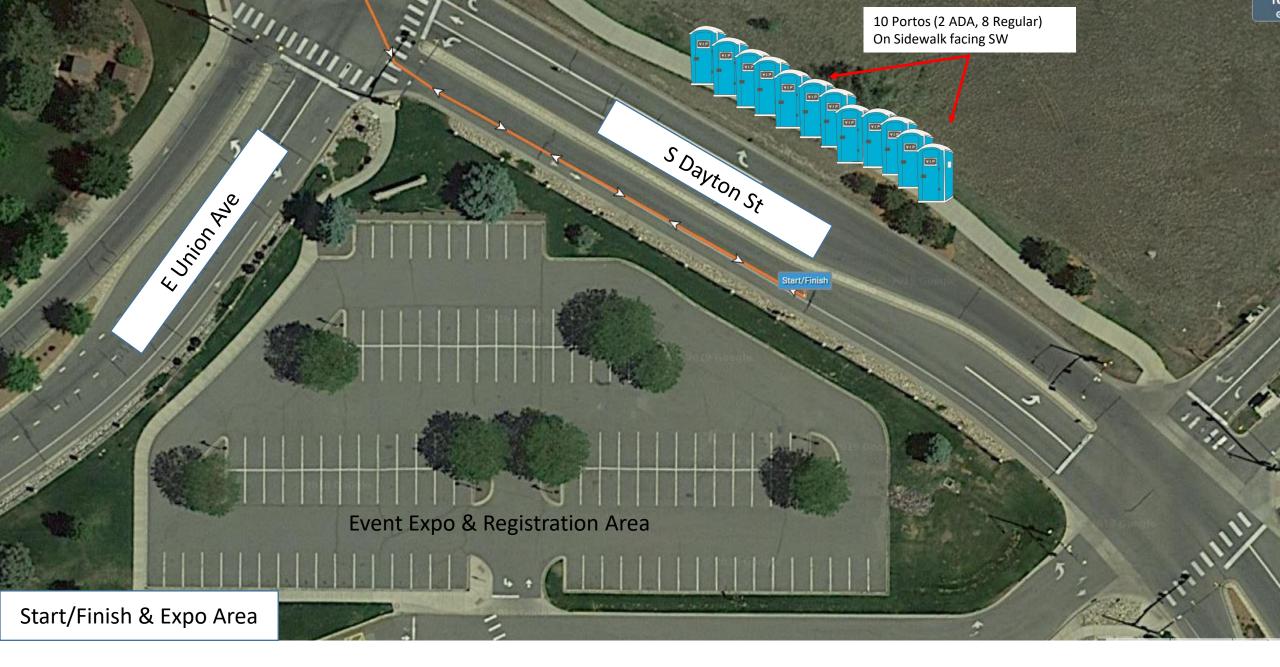

That Dam Run

Aid Station and Porto Placements

& Porto Placement

H2O Only

(1 water and 1 Gatorade table, place on north side of course)

10866

1.17.60

2 Regular Portos