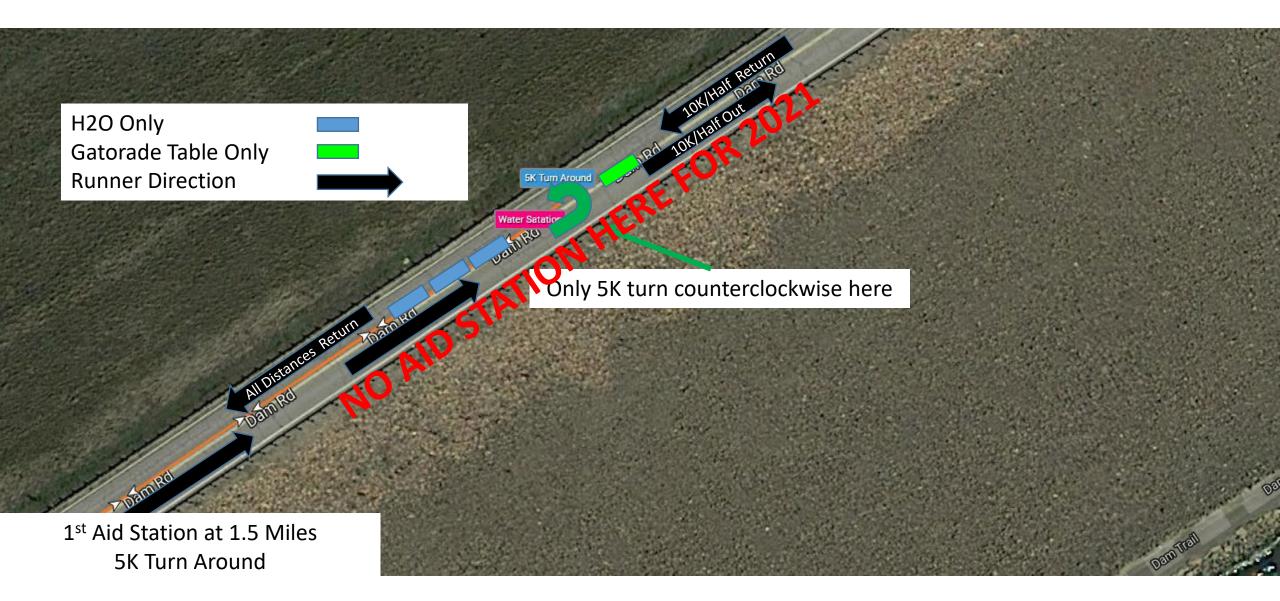

That Dam Run

Aid Station and Porto Placements

& Porto Placement

H2O Only

(1 water and 1 Gatorade table, place on north side of course)

10866

1.17.60

2 Regular Portos