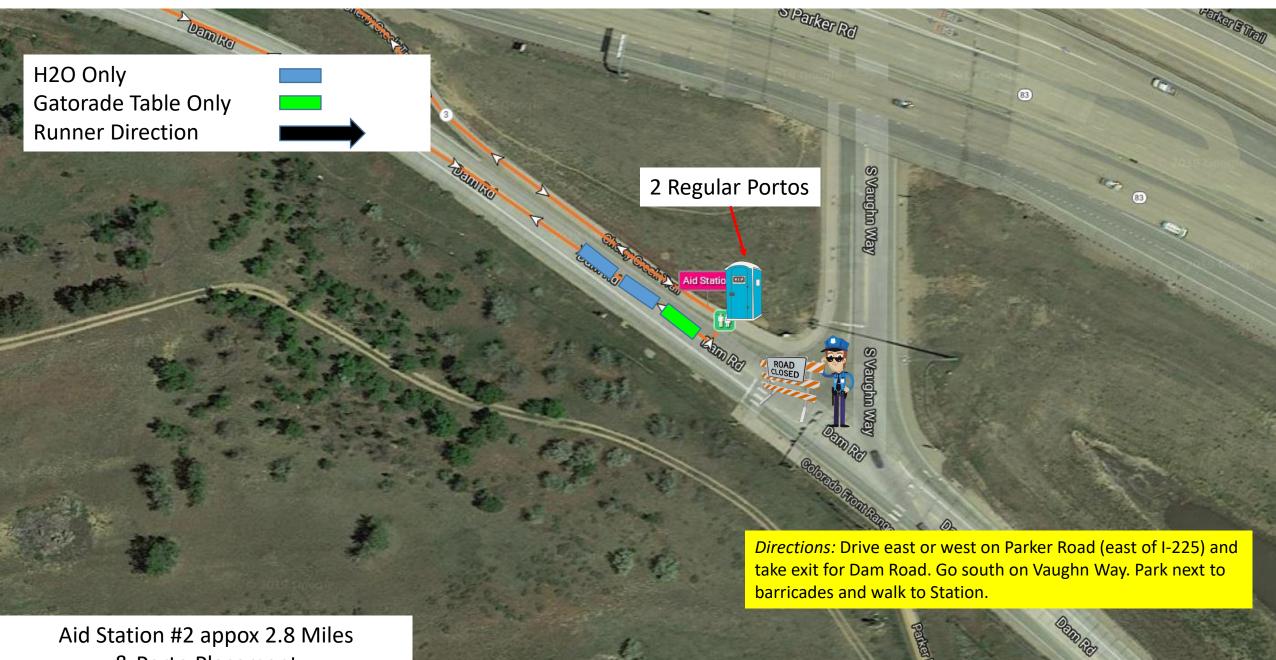

That Dam Run

Aid Station and Porto Placements

& Porto Placement

H2O Only

(1 water and 1 Gatorade table, place on north side of course)

10866

1.17.60

2 Regular Portos